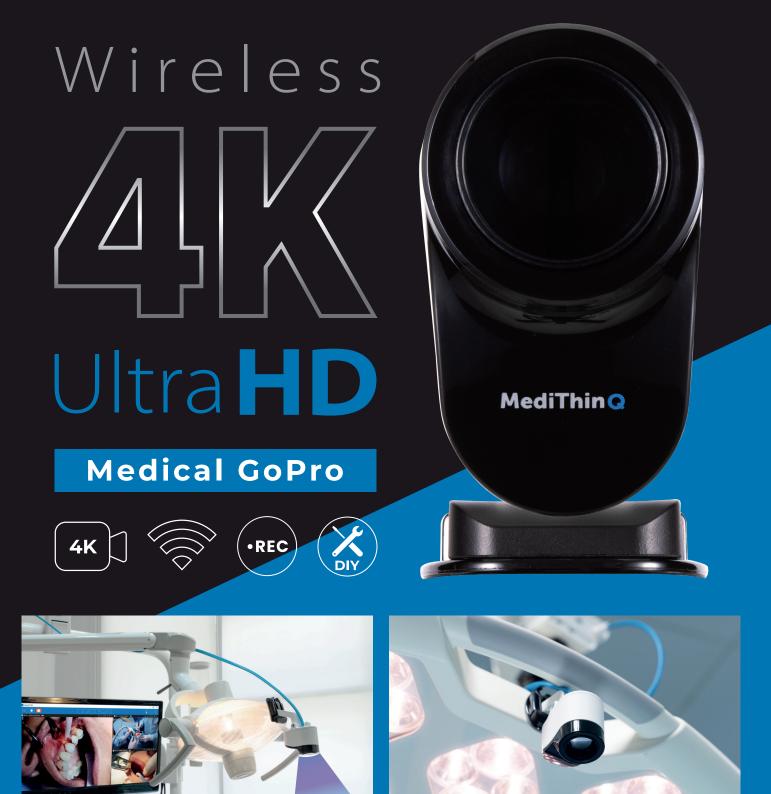

# Medical Wireless Camera

The Best Medical Camera

4K MetaSCOPE<sup>CAM</sup> is an easy-to-install wireless camera optimized for medical and dental applications.

## Medical Wireless Camera

#### Wireless High-performance Camera

Completely wireless, using your own battery pack to power MetaSCOPE<sup>CAM</sup>. 4K camera optimized for medical and dental applications.

#### Zoom in and out

No need to change lens for different magnification. You can select 2-5x or 4-9x for the best application.

## Installation

Easy Installation Easy and quick DIY installation in a short time.

#### **Attachable Anywhere**

Install MetaSCOPE<sup>CAM</sup> wherever you want. The mount is attachable to curved and flat surfaces.

#### **Tech Specs**

- Model : MetaSCOPECAM (MS-C1 / MS-C2)
- Weight : 70 g (Camera) / 300 g (Controller)
- Wi-Fi 802.11n, 5GHz, 2X2 MIMO
- Bluetooth 4.0, 2.4 GHz

- 5,000 mAh rechargeable lithium-ion battery
- 64MP camera sensor
- Magnification (MS-C1: 2–5x / MS-C2: 4–9x)
- 35,000 lux wireless headlight (optional)
- MetaSCOPE (optional)