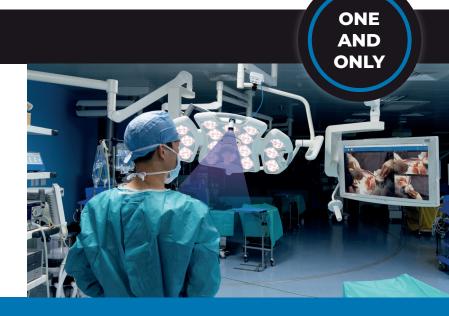

#### Up to 3 Cameras

You can stream and save your procedures from 3 different angles and use them in various applications such as education, training, and so on.