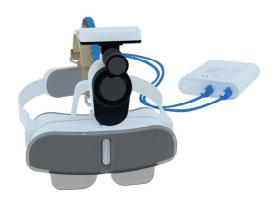

## About MetaSCOPE

Camera
Regain complete
freedom over
magnification
and focus

Headband

Easily adjust the headband to your head with a dial and adjustable pin

## **MetaSCOPE**®

Display

Images from the camera are instantly and seamlessly seen in the wearable display

## Zoom in and out

Choose your preferred magnification with the press of a button on the controller or remote controller. Before starting the procedure, select the correct magnification.

## **Pinpoint focus**

With 50 focus levels
distances, you can precisely
set the perfect focus
distance with MetaSCOPE.
Set the focus distance before
the procedure by pressing
the buttons on the controller
or remote controller.