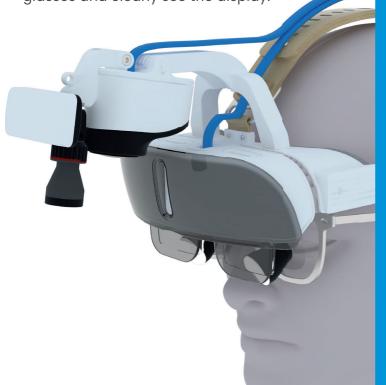

## About MetaSCOPE

Camera
Regain complete
freedom over
magnification
and focus

Headband

Easily adjust the headband to your head with a dial and adjustable pin

## **MetaSCOPE**®

Display

Images from the camera are instantly and seamlessly seen in the wearable display

## Magnification

MS-1: 2x - 5x / MS-2: 4x - 9x

## **Pinpoint focus**

With 50 focus levels
distances, you can precisely
set the perfect focus
distance with MetaSCOPE.
Set the focus distance before
the procedure by pressing
the buttons on the controller
or remote controller.