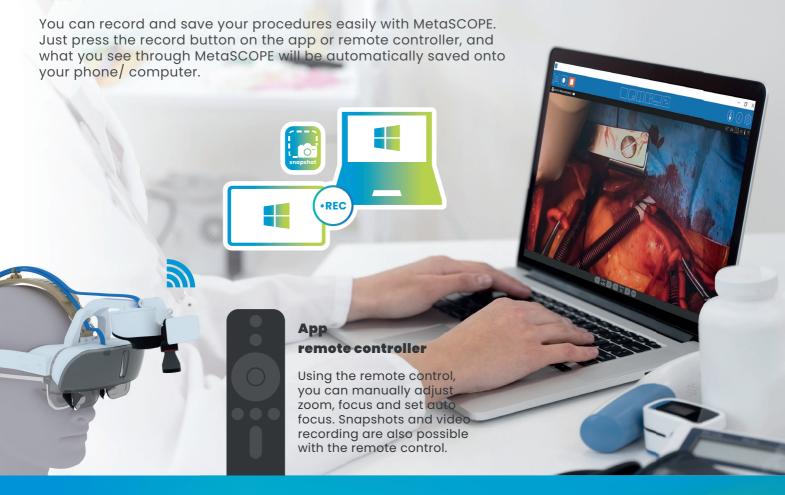

### Record

### Take snapshots

Easily take snapshots with MetaSCOPE. Press the snapshot button on the app or remote controller and the images will be automatically saved in your folder.

## Zoom in and out

Choose your preferred magnification with the press of a button on the controller or remote controller. Before starting the procedure, select the correct magnification.

## **Pinpoint focus**

With 50 focus levels
distances, you can precisely
set the perfect focus
distance with MetaSCOPE.
Set the focus distance before
the procedure by pressing
the buttons on the controller
or remote controller.