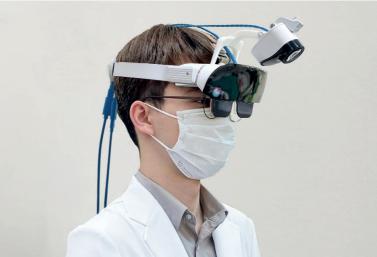

## About MetaSCOPE

Camera
Regain complete
freedom over
magnification
and focus

Headband

Easily adjust the headband to your head with a dial and adjustable pin

## **MetaSCOPE**®

Display

Images from the camera are instantly and seamlessly seen in the wearable display

## No customization needed

MetaSCOPE fits everyone out of the box.
Unlike loupes, no fitting is needed. You can also use MetaSCOPE with your existing glasses and clearly see the display.