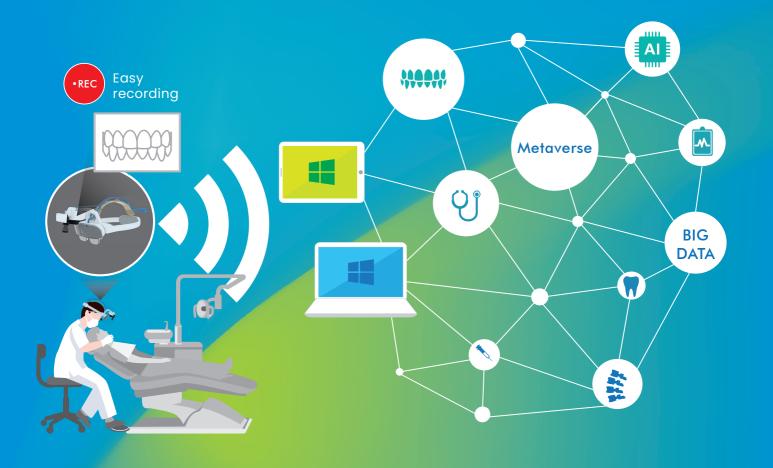

## Digitalize your experience :

MetaSCOPE opens up possibilities in data collection for Al and the Metaverse

## Training and Education

Best solution for live surgery and remote training:

MetaSCOPE allows you to install up to 3 devices at different angles and be wirelessly streamed to a computer in real time, making it the perfect tool for training centers to share different aspects of your surgery.

## Real-time multidevice streaming

Connect MetaSCOPE to a Windows device wirelessly and stream in real-time with near-zero latency on up to 3 devices simultaneously.