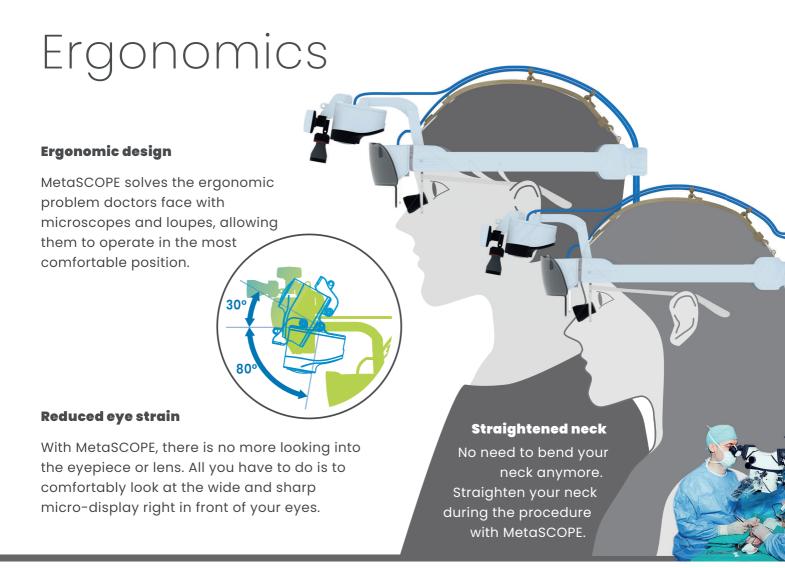

## No customization needed

MetaSCOPE fits everyone out of the box.
Unlike loupes, no fitting is needed. You can also use MetaSCOPE with your existing glasses and clearly see the display.