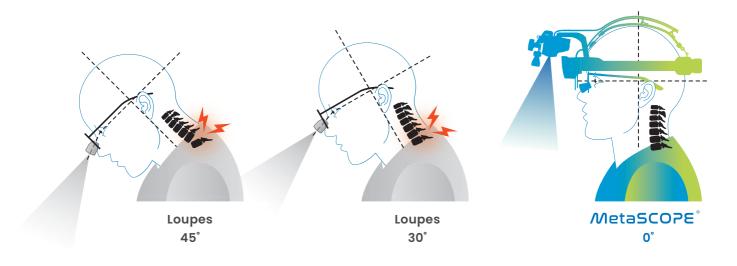

## No customization needed

MetaSCOPE fits everyone out of the box.
Unlike loupes, no fitting is needed. You can also use MetaSCOPE with your existing glasses and clearly see the display.