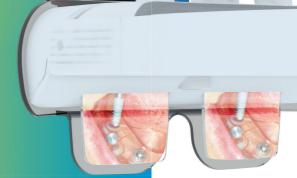

## **MetaSCOPE**®

Display

Images from the camera are instantly and seamlessly seen in the wearable display

## No customization needed

MetaSCOPE fits everyone out of the box.
Unlike loupes, no fitting is needed. You can also use MetaSCOPE with your existing glasses and clearly see the display.