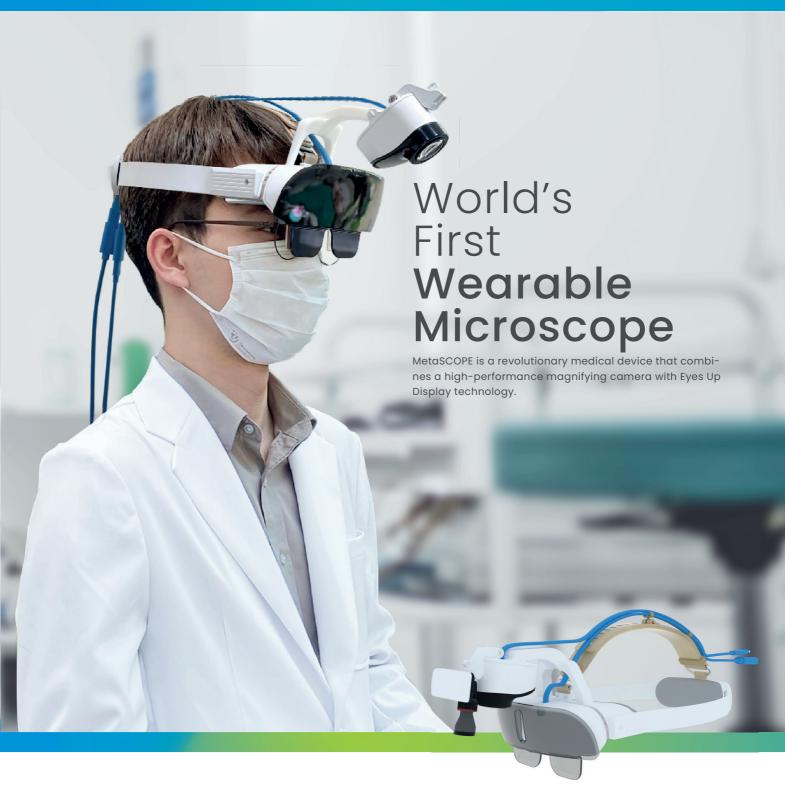

# MetaSC07E

WEARABLE MICROSCOPE

## About MetaSCOPE

Camera
Regain complete
freedom over
magnification
and focus

Headband

Easily adjust the headband to your head with a dial and adjustable pin

## **MetaSCOPE**®

Display

Images from the camera are instantly and seamlessly seen in the wearable display

## No customization needed

MetaSCOPE fits everyone out of the box.
Unlike loupes, no fitting is needed. You can also use MetaSCOPE with your existing glasses and clearly see the display.