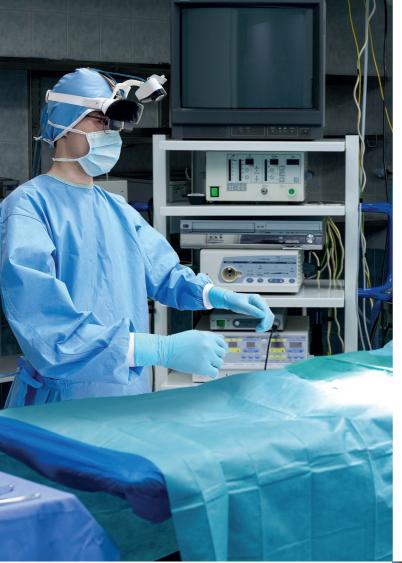

#### Surgery

Easy and diversified documentation:
MetaSCOPE allows you to document your
procedures easily with its included software.
Unlike a regular camera, MetaSCOPE offers
you the possibility to capture procedures
from different angles, giving you more
context and valuable information.

## Training and Education

Best solution for live surgery and remote training:

MetaSCOPE allows you to install up to 3 devices at different angles and be wirelessly streamed to a computer in real time, making it the perfect tool for training centers to share different aspects of your surgery.